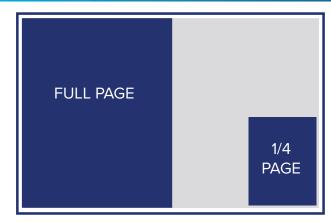

## **AD SIZES**

FULL PAGE 1/2 HORIZONTAL 1/2 VERTICAL 1/4 VERTICAL FULL SPREAD 8.5" w x 10.5" h with .25" bleed 7.25" w x 4.75" h 3.5" w x 9.75" h 3.5" w x 4.75" h 11" w x 17" h with .25" bleed