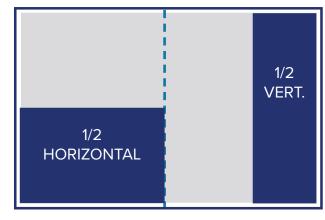

## **AD SIZES**

FULL PAGE 1/2 HORIZONTAL 1/2 VERTICAL 1/4 VERTICAL FULL SPREAD 8.5" w x 10.5" h with .25" bleed 7.25" w x 4.75" h 3.5" w x 9.75" h 3.5" w x 4.75" h 11" w x 17" h with .25" bleed